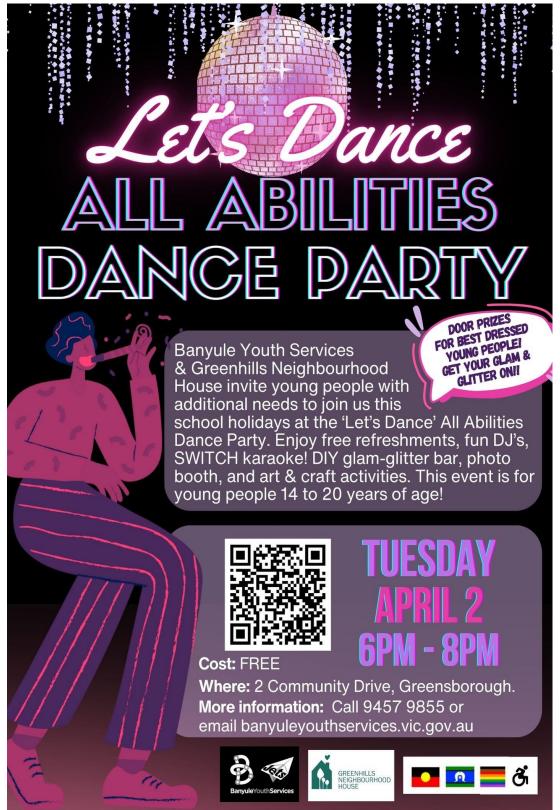

### NEURODIVERGENT DISCUSSION GROUP

### Use your lived experience to promote positive profiling of young people with all abilities.

Join our working group! Bring your expertise and lived experience to guide how Banyule Youth Services use social media to advocate for better visibility of young people with neurodivergence and to promote all of the awesome stuff they are doing and are capable of! All participants will be rewarded for their time.

#### For more info

Complete our form by using the QR code or contact our Jets Inclusion Officer Leza.

Email: leza.cullen@banyule.vic.gov.au

Phone: 0411 267 427

For more information on these great events or to find out more visit: banyuleyouth.com or call 9457 9855