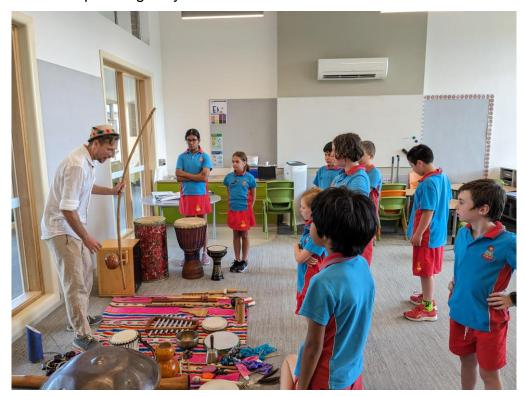

#### Performing / Visual Arts

This month in Music all classes were visited by a world-music expert and psychologist, who uses instruments, body percussion and vocal techniques to teach mindfulness for improving mental health and wellbeing.