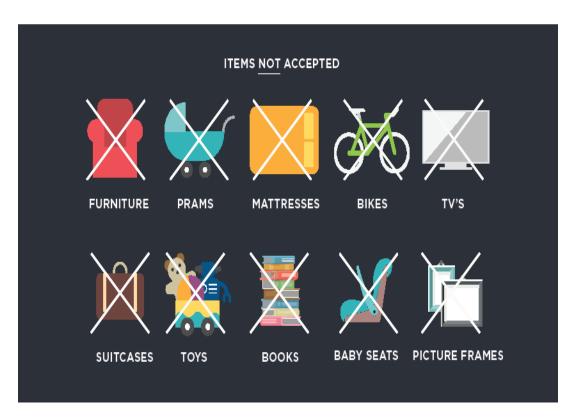

#### **ACCEPTABLE ITEMS**

Vinnies Welfare Assistance Line is **1800 305 330** (Monday–Friday 10.00am to 3.00pm). Over the phone, we will determine your situation and make a personal arrangement to support you.